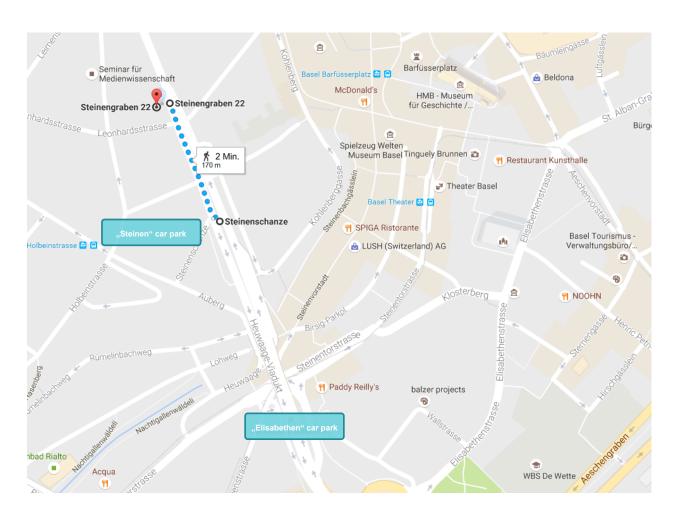

## By foot from the bus stop "Steinenschanze"

From the bus stop "Steinenschanze" (bus No. 30), you will reach the building entrance of Steinengraben 22 after approximately 200m. Follow the street Steinengraben in direction of the bus and cross the street at the second intersection. The CEPS is located on the fifth floor of the building (elevator). Please find our welcome desk in office No. 512 (Sekretariat).

## By car

Please leave your car in one of the two nearby car parks: "Steinen" (>> rates) or "Elisabethen" (>> rates), see below. There are no parking facilities for visitors at Steinengraben 22 - sometimes, however, you might get lucky catching a parking spot directly in the street in front of the building.